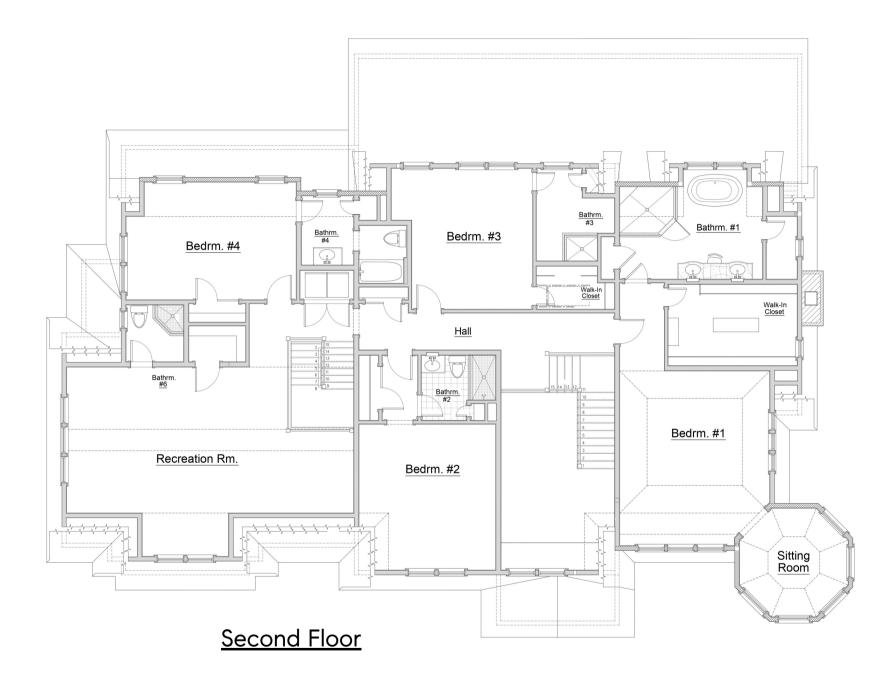

## 4 Rose Court, Southampton

### COMPASS

Scale in feet. Indicative only. Dimensions are approximate. All information contained herein is gathered from sources we believe to be reliable. However, we cannot guarantee its accuracy and interested persons should rely on their own inquiries.